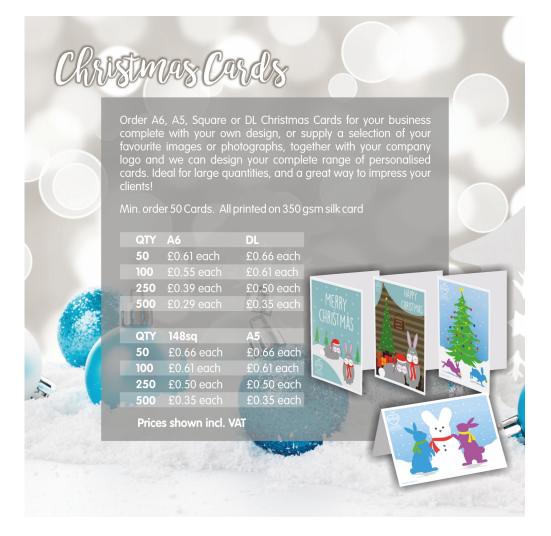

Christmas is just around the corner, and now would be an excellent time to start thinking about ordering your Christmas Cards. What better way to send a festive message to family and friends or to promote your company or products than with our Personalised Christmas Card Design Service. You can supply your own photographs, images, company logo and messages and we will do the rest for you. If you're not sure what design you would like on your Christmas Cards, no problem, we can help you come up with a design. For further information or to place an order, just get in contact, we would be delighted to hear from you.

We are also offering great deals on full colour Mouse Mats, Gift Tags, Crackers, Bottle Carriers

and Tshirts. All fantastic ideas for a Christmas gift to give your clients as well as family and friends.