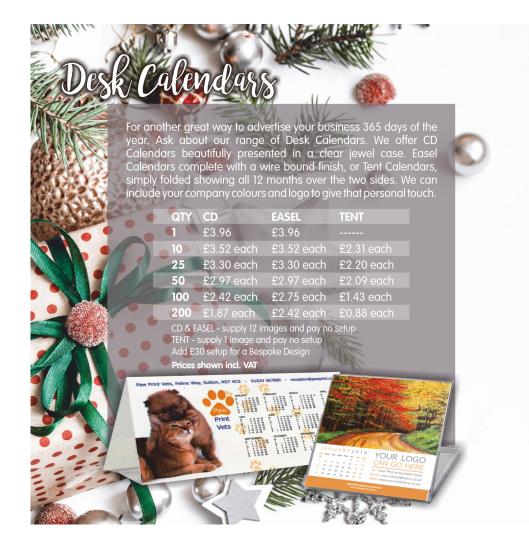

While you're at it, why not ask about our Personalised Calendar Service? An excellent Christmas gift idea. It's also another great opportunity for a business to promote itself. Just like our Christmas Card Design Service, all you need to do is supply your own photographs, images and company logo and we will do the layout for you.