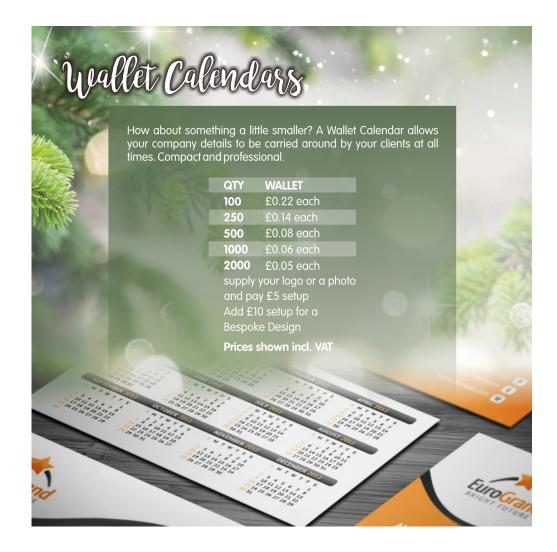

While you're at it, why not ask about our Personalised Calendar Service? An excellent Christmas gift idea. It's also another great opportunity for a business to promote itself. Just like our Christmas Card Design Service, all you need to do is supply your own photographs, images and company logo and we will do the layout for you.